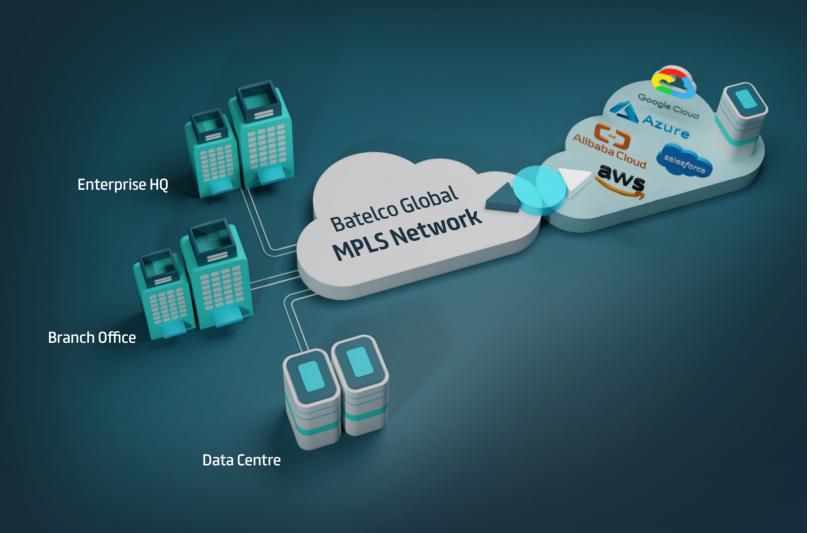

### **Overview**

Batelco's Cloud Connect Solutions provide dedicated connectivity to multiple cloud platforms enabling fast and secure transport over 26 points of presence (PoPs) worldwide and Cloud Service providers. Through its Cloud Connect solutions, Batelco offers dedicated connectivity directly to your cloud infrastructure via fully owned and operated robust global network, completely bypassing the public internet. With direct connections to most of the world's cloud service providers including Google Cloud, AWS, Microsoft Azure, Salesforce, and Alibaba Cloud, Batelco's Cloud Connect Solutions can be customized entirely to the specific needs of any enterprise.

## Flexible connectivity to multiple Cloud environments

Batelco Cloud Connect Solutions provide you with secure and private connectivity to multiple cloud platforms, allowing you to embrace flexibility in bandwidth allocations.

#### Roadmap of global cloud platforms

We enable connectivity to a diverse range of Cloud platforms including AWS, Microsoft Azure, Sales Force, Google Cloud and Alibaba Cloud with an extensively growing pool of partners.